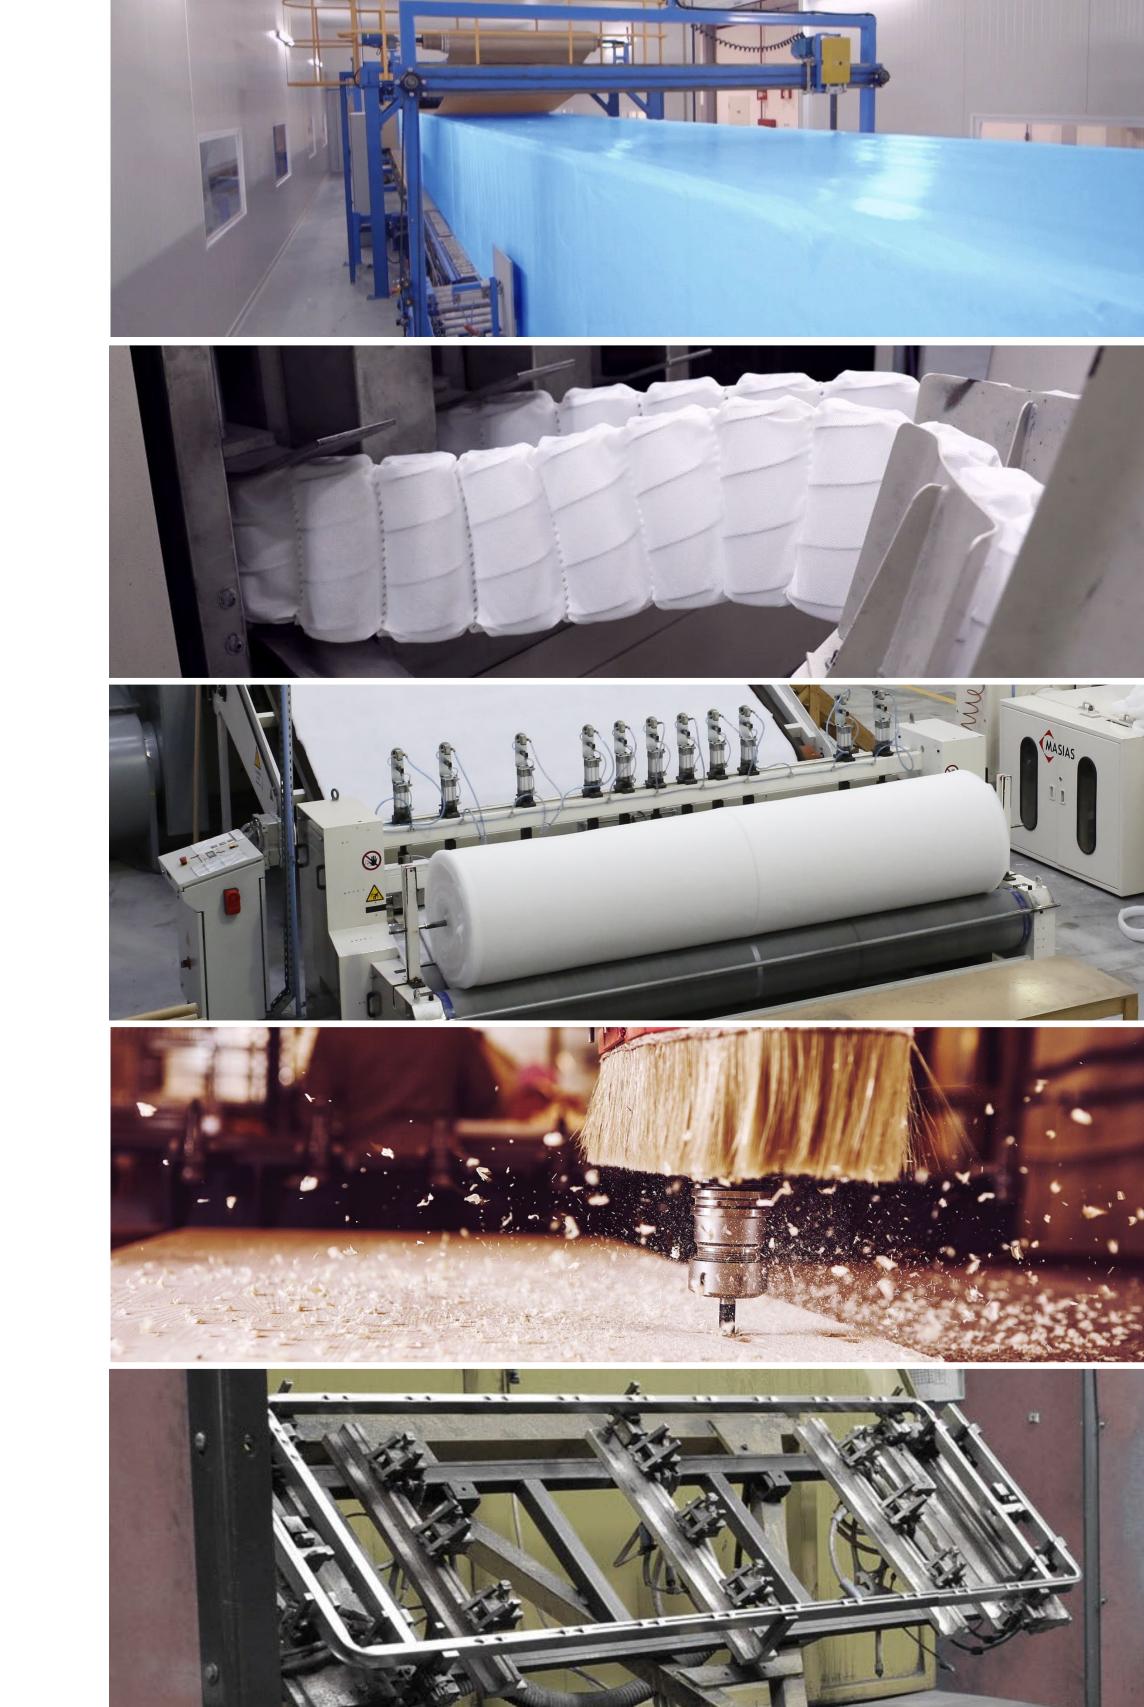

# Vertical Integration

### Main raw materials produced internally

Polyurethane foam

Springs / pocket springs

Polyester fibers

Wood structures

Metal frames