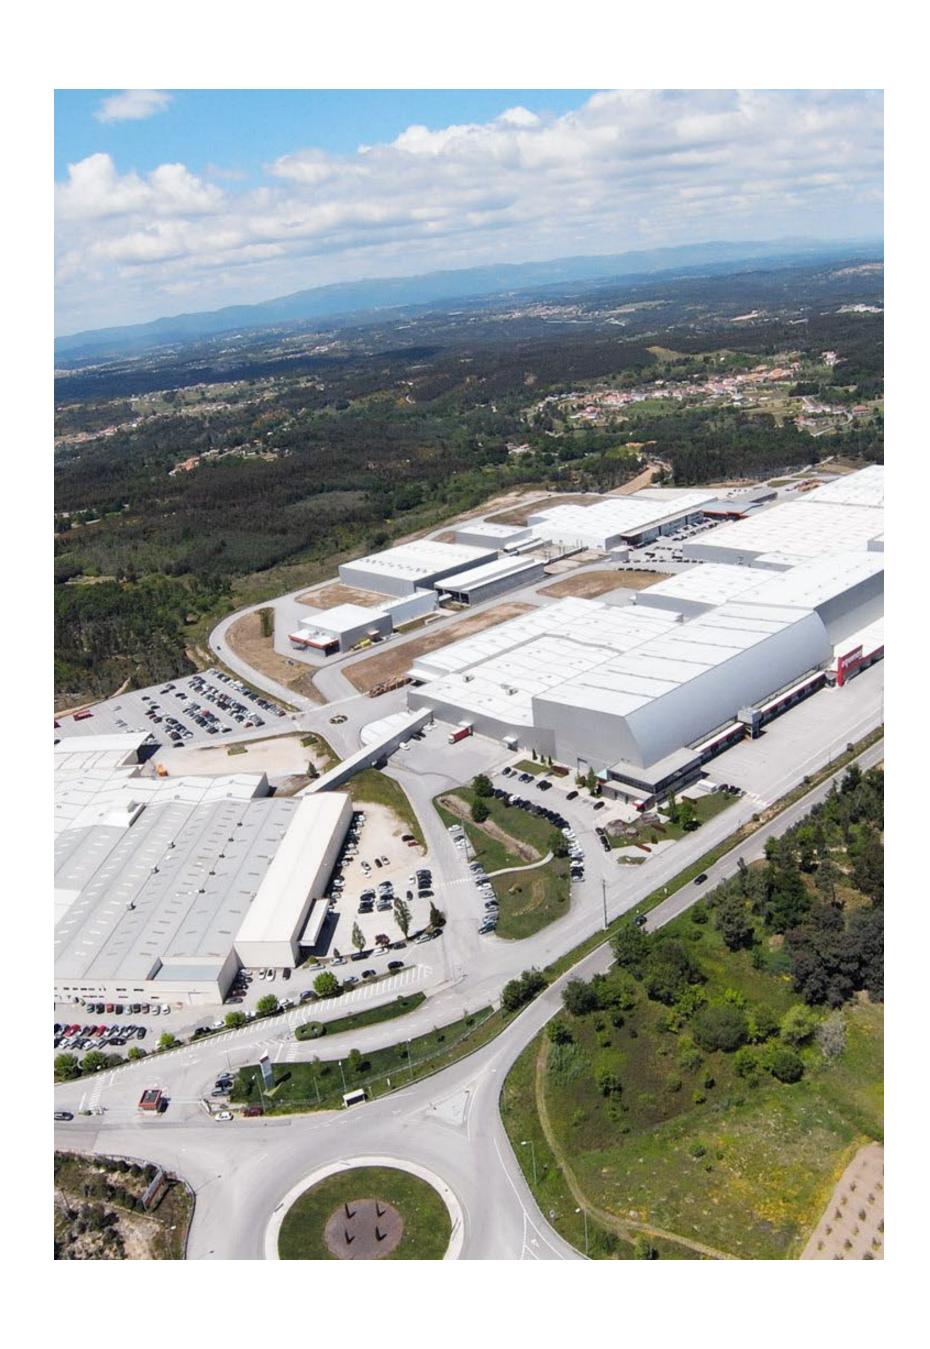

# Production Covered Area

555.000 m<sup>2</sup>

6.000.000 sq.ft.

Total production area, across 20 manufacturing plants

PT FR PL DE CH AT BE NL RO
Portugal France Poland Germany Switzerland Austria Belgium Netherlands Romania