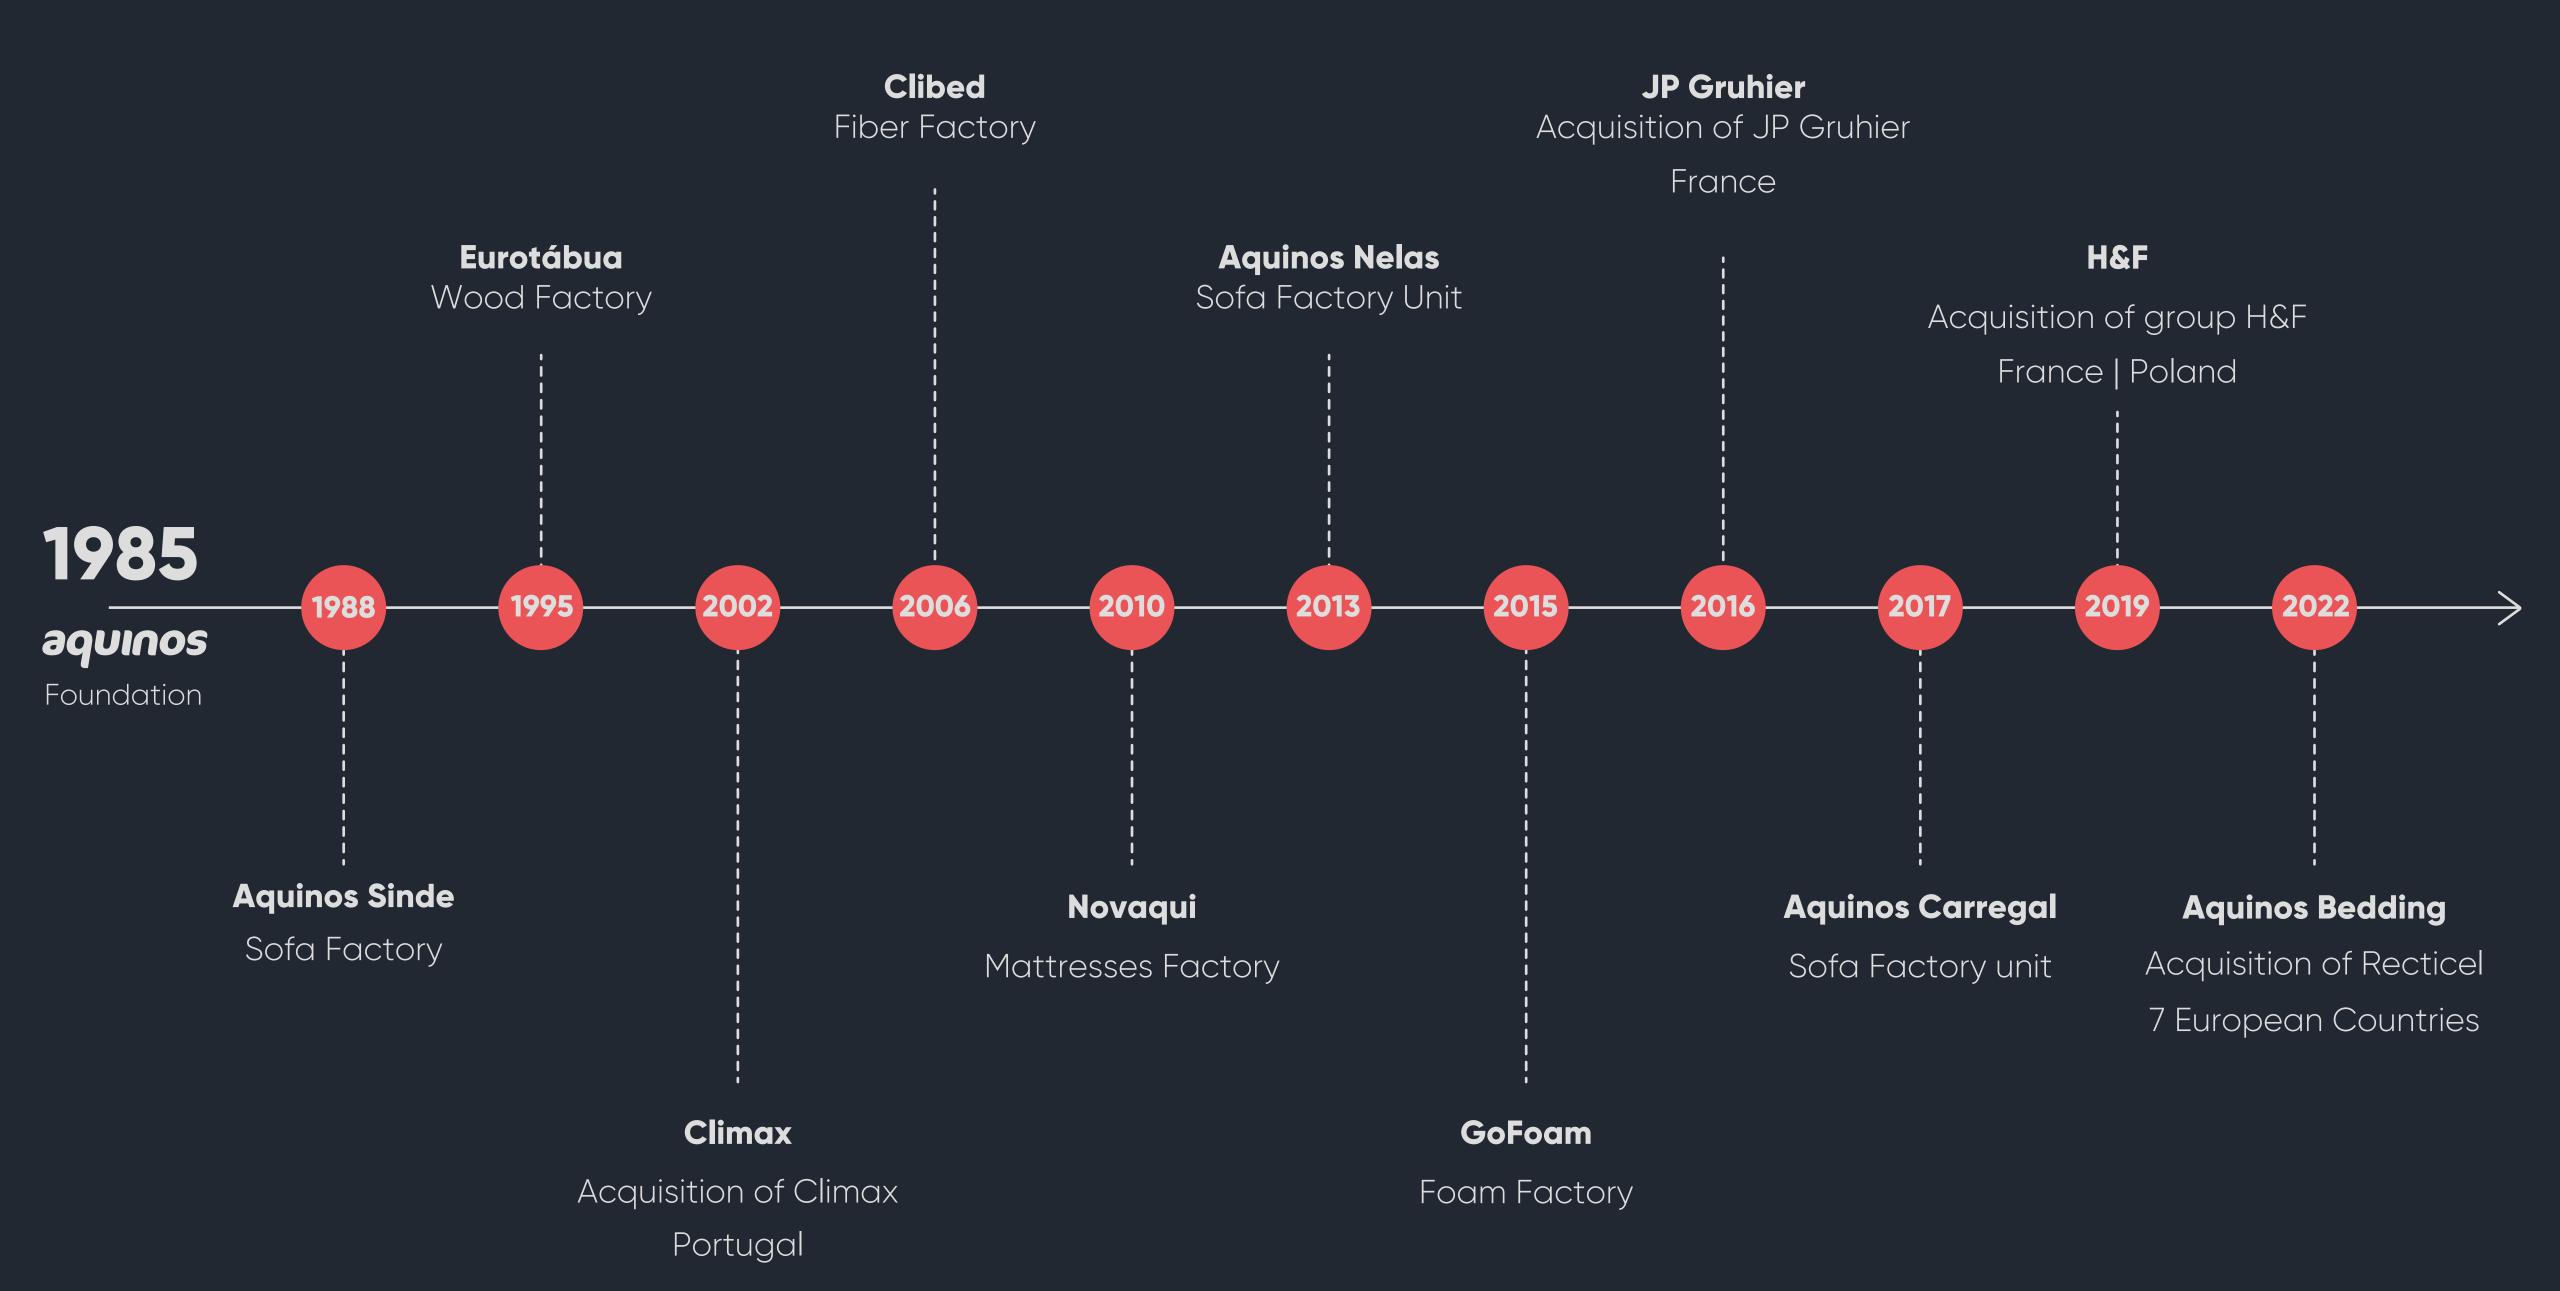

# acumos group



# Welcome



# Who we are

Worldwide home comfort business group

### Global Industrial Player

Upholstery and Bedding

## Who we are

Leading European manufacturer of Upholstery and Bedding



20 Manufacturing plants across Europe

Offices in **Hong Kong** and **Shenzhen** 

PT Portugal

FR France

PL Poland DE

CH Germany Switzerland

AT Austria

BE Belgium Netherlands Romania

NL

RO

CN China

# Group Timeline



# Structure



# Profile

**37** 

Years of experience

5100

Specialized employees

# Key managers

with deep know-how in each activity



# Profile



Turnover

### Global Player

Commercial relationship with close to 50 countries

### Cutting edge technology

Advanced production techniques



## Profile

### Global Sales



#### Europe



#### **America**



#### Asia



#### **Africa**



#### Oceania



# Vertical Integration

### Main raw materials produced internally

Polyurethane foam

Springs / pocket springs

Polyester fibers

Wood structures

Metal frames





# Capacity

# Production Covered Area

555.000 m<sup>2</sup>

6.000.000 sq.ft.

Total production area, across 20 manufacturing plants

PT FR PL DE CH AT BE NL RO
Portugal France Poland Germany Switzerland Austria Belgium