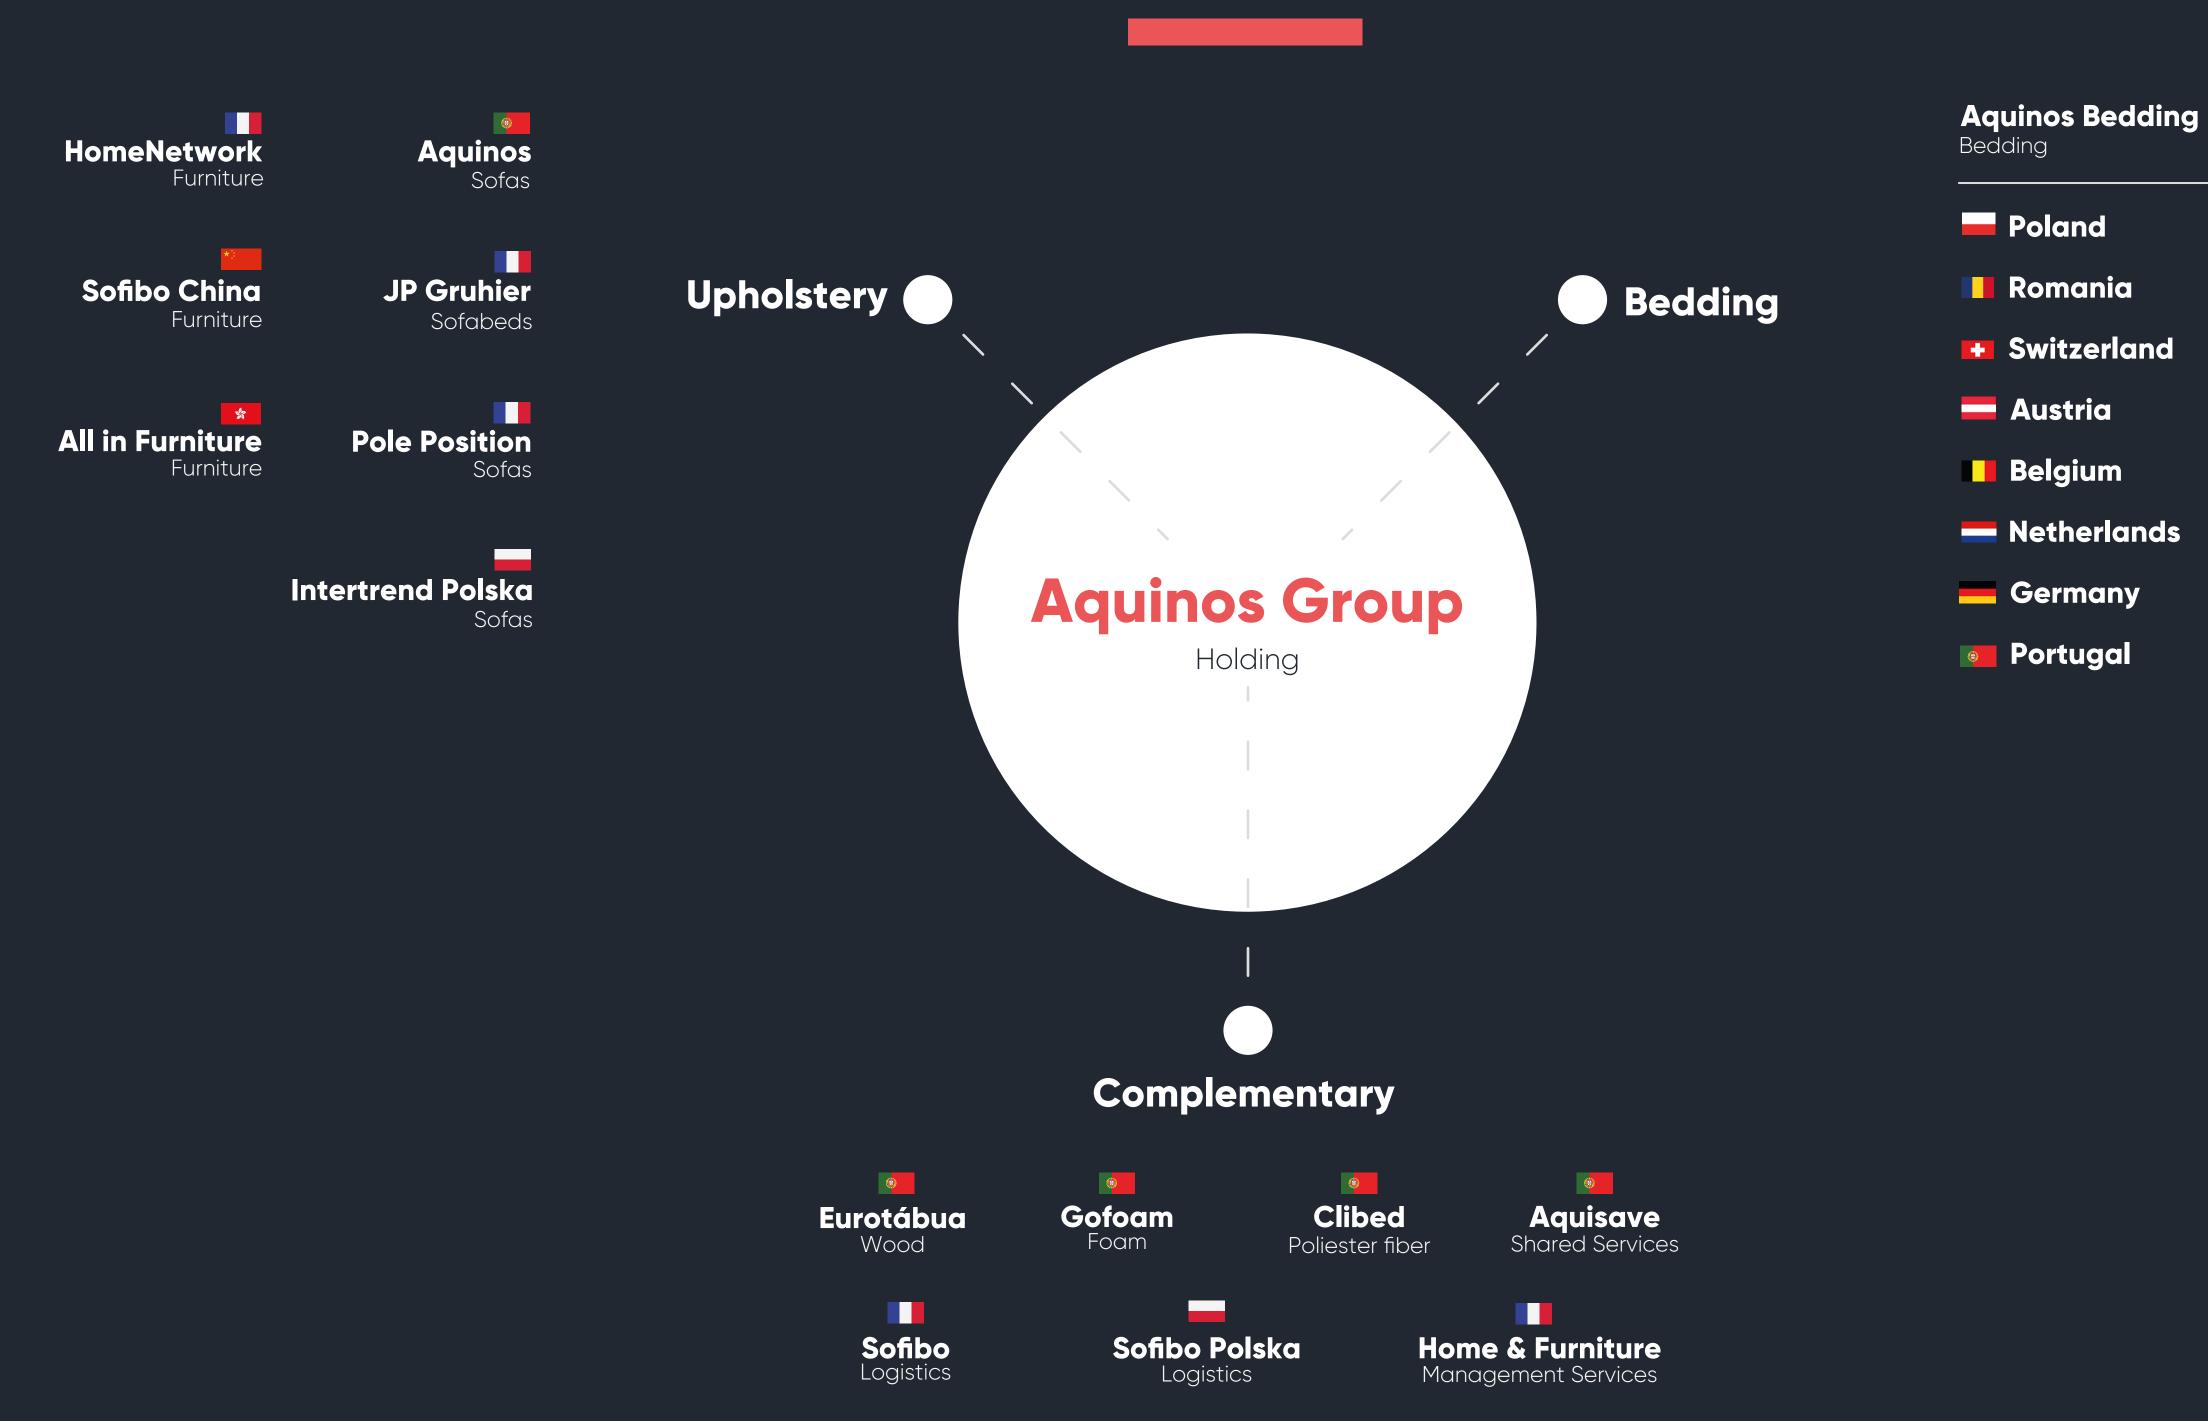

# Structure

# Vertical Integration

### Main raw materials produced internally

Polyurethane foam

Springs / pocket springs

Polyester fibers

Wood structures

Metal frames

# Our Brands