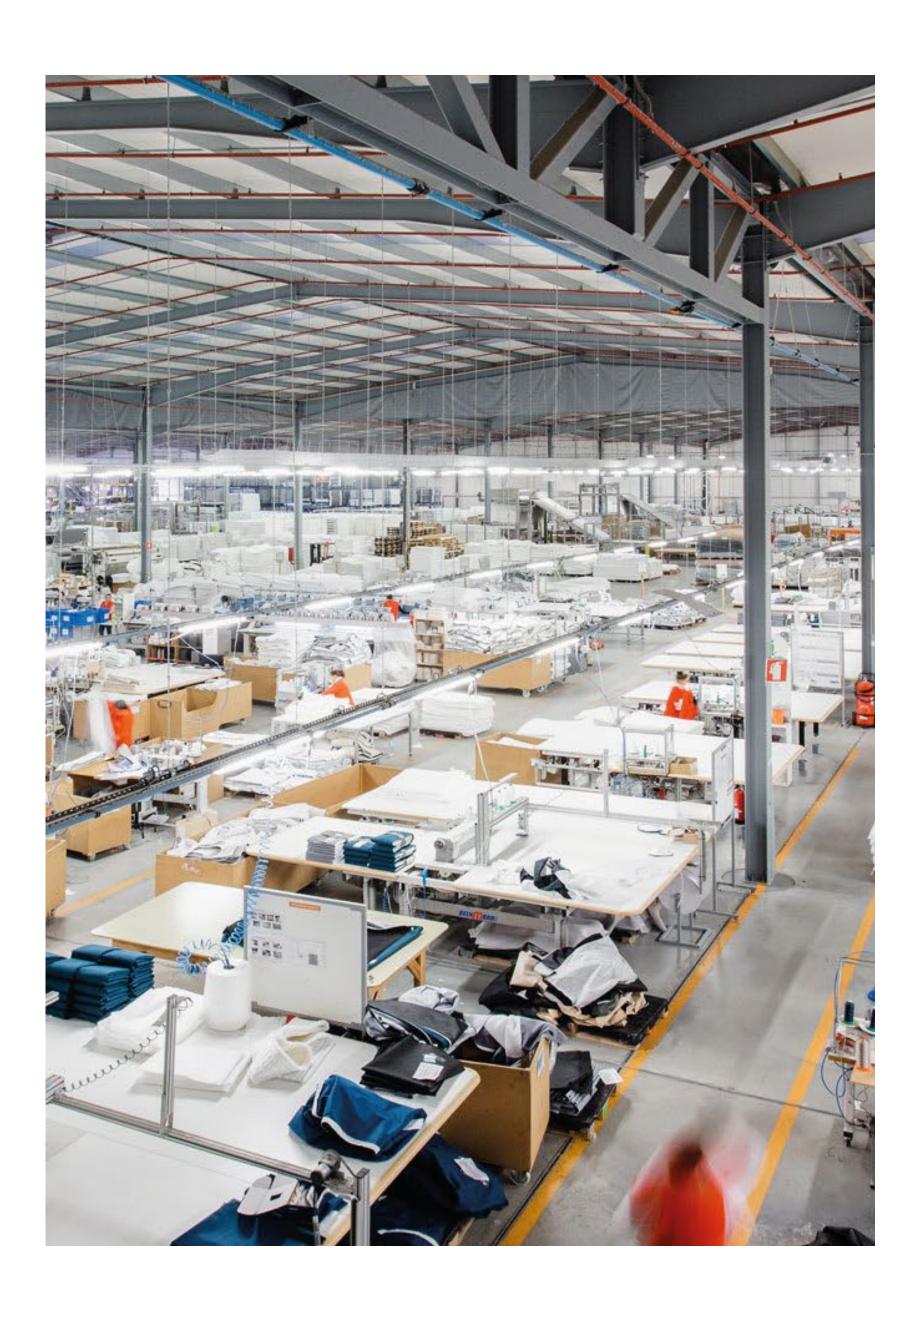

# Capacity

# Production Covered Area

555.000 m<sup>2</sup>

6.000.000 sq.ft.

Total production area, across 20 manufacturing plants

PT FR PL DE CH AT BE NL RO
Portugal France Poland Germany Switzerland Austria Belgium Netherlands Romania

# Annual production output

Seats

**1.200.000**Novaqui

900.000
Aquinos Bedding

**1.500.000**Portugal

**750.000**France

**500.000**Poland

**2.750.000**TOTAL