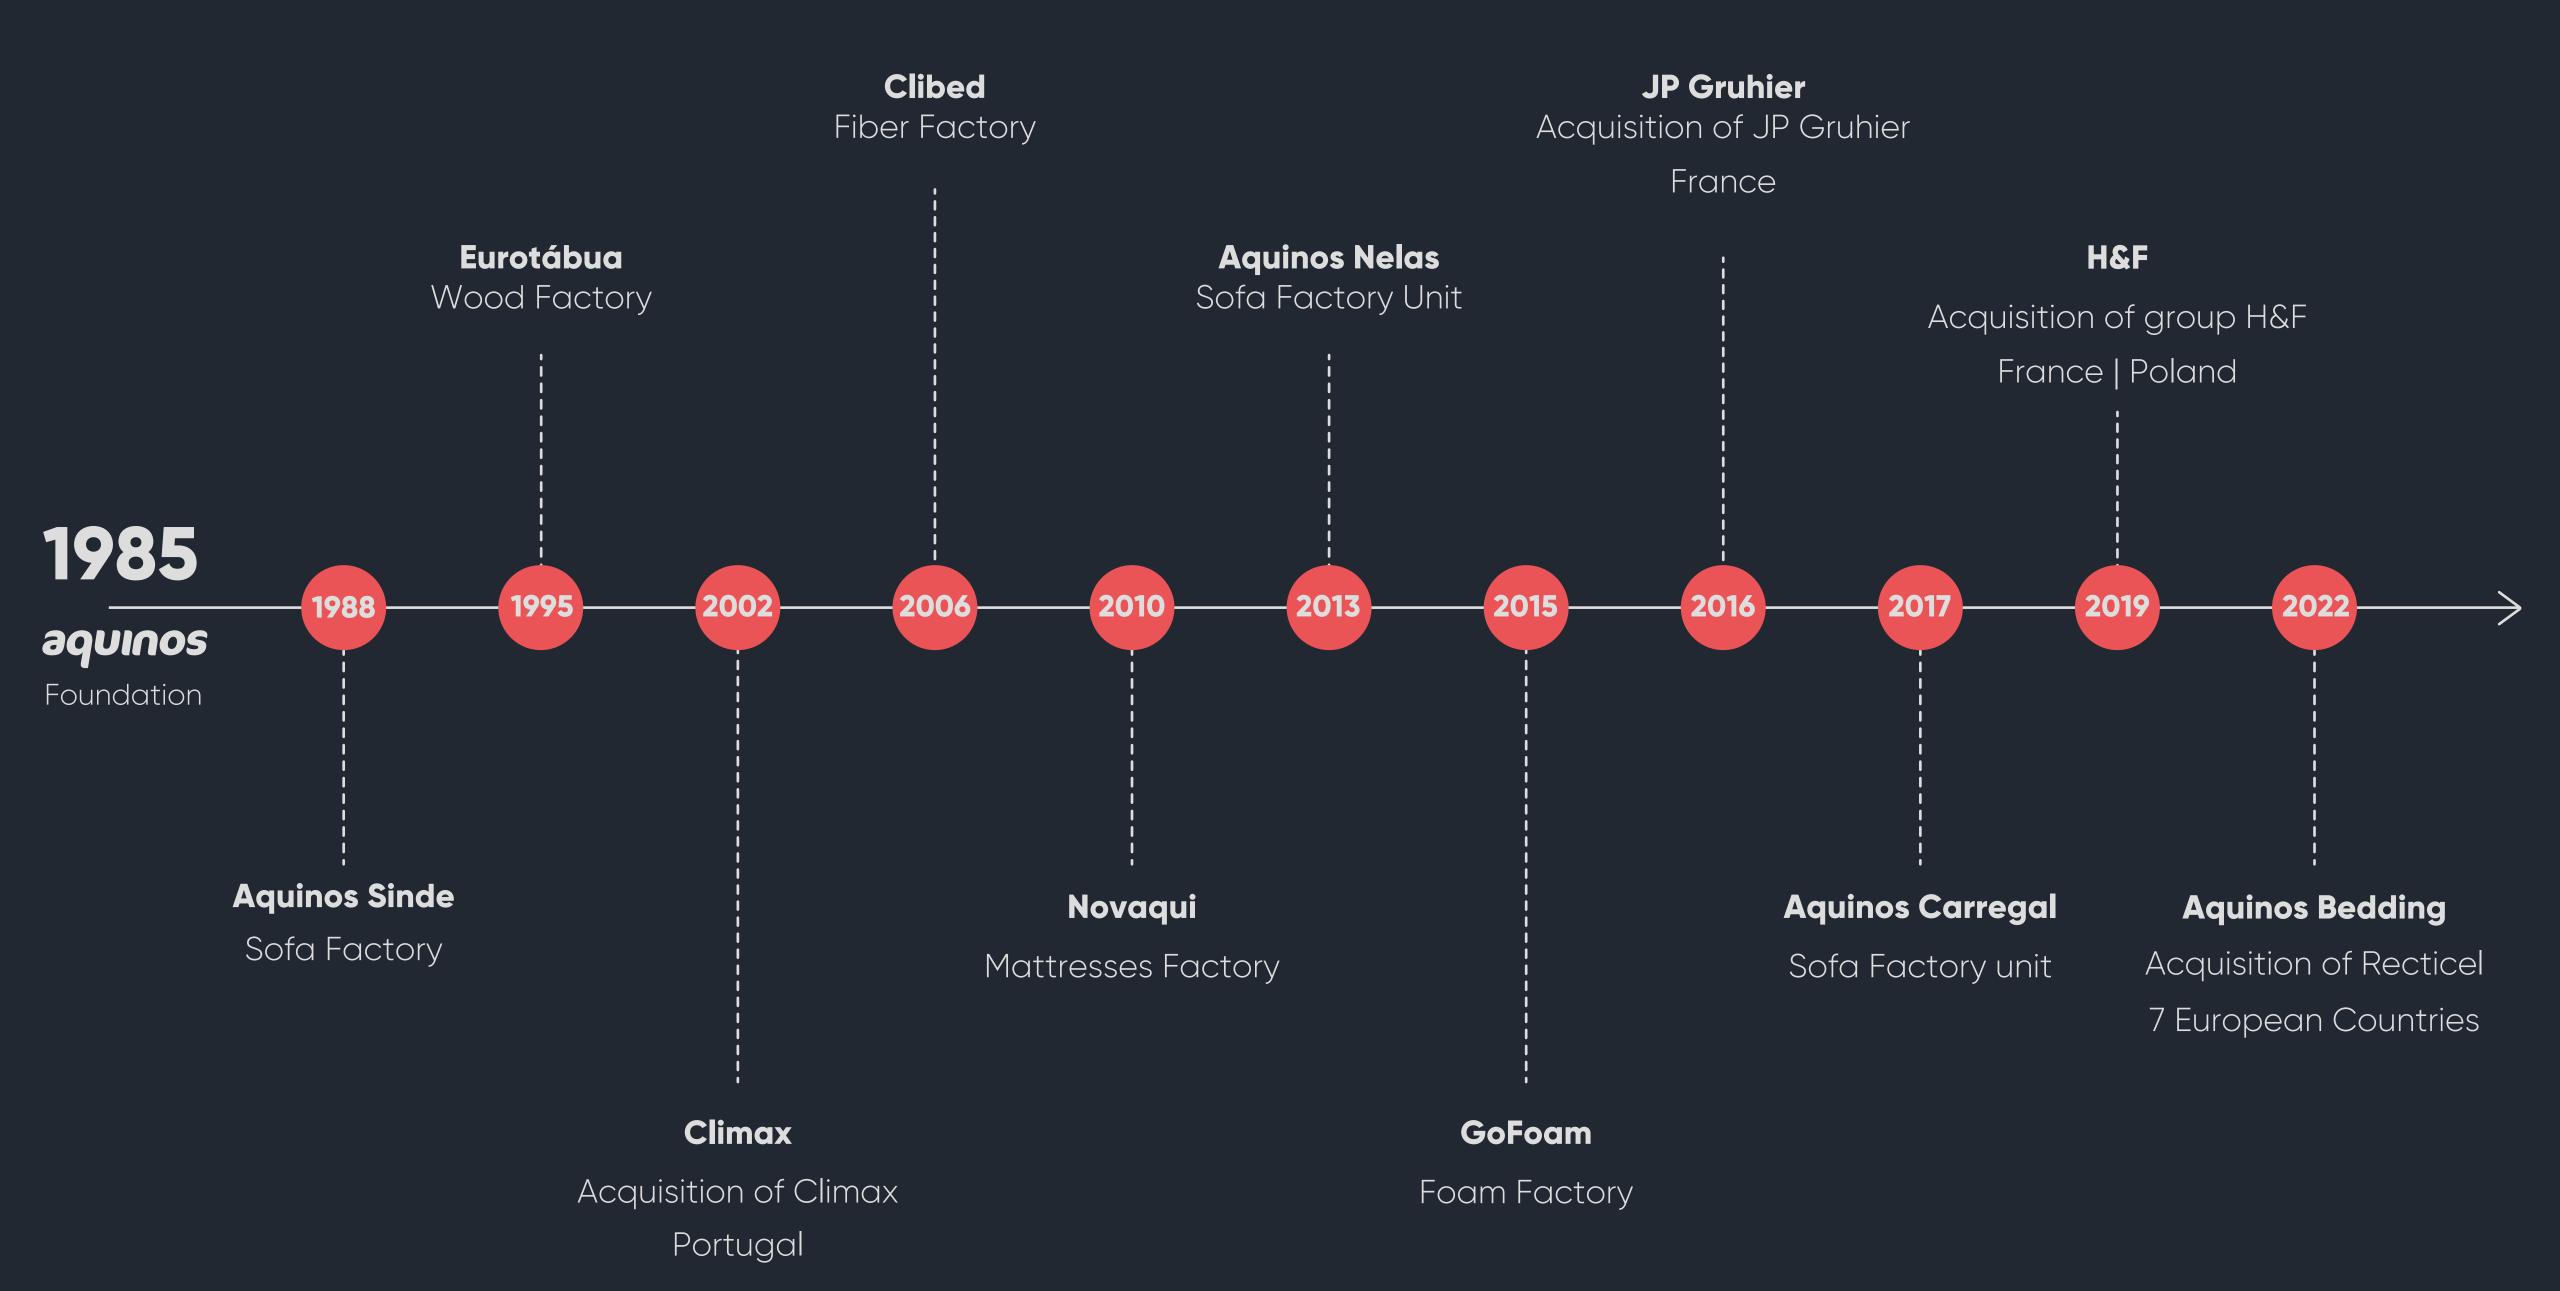

# acumos group



## Welcome



## Who we are

Worldwide home comfort business group

#### Global Industrial Player

Upholstery and Bedding

## Who we are

Leading European manufacturer of Upholstery and Bedding



20 Manufacturing plants across Europe

Offices in **Hong Kong** and **Shenzhen** 

PT Portugal

FR France

PL Poland DE

CH Germany Switzerland

AT Austria

BE Belgium Netherlands Romania

NL

RO

CN China

## Group Timeline



## Structure



## Profile

**37** 

Years of experience

5100

Specialized employees

## Key managers

with deep know-how in each activity



## Profile



Turnover

### Global Player

Commercial relationship with close to 50 countries

### Cutting edge technology

Advanced production techniques



## Profile

### Global Sales



#### Europe



#### **America**



#### Asia



#### **Africa**



#### Oceania



## Vertical Integration

#### Main raw materials produced internally

Polyurethane foam

Springs / pocket springs

Polyester fibers

Wood structures

Metal frames





## Capacity

## Production Covered Area

555.000 m<sup>2</sup>

6.000.000 sq.ft.

Total production area, across 20 manufacturing plants

PT FR PL DE CH AT BE NL RO
Portugal France Poland Germany Switzerland Austria