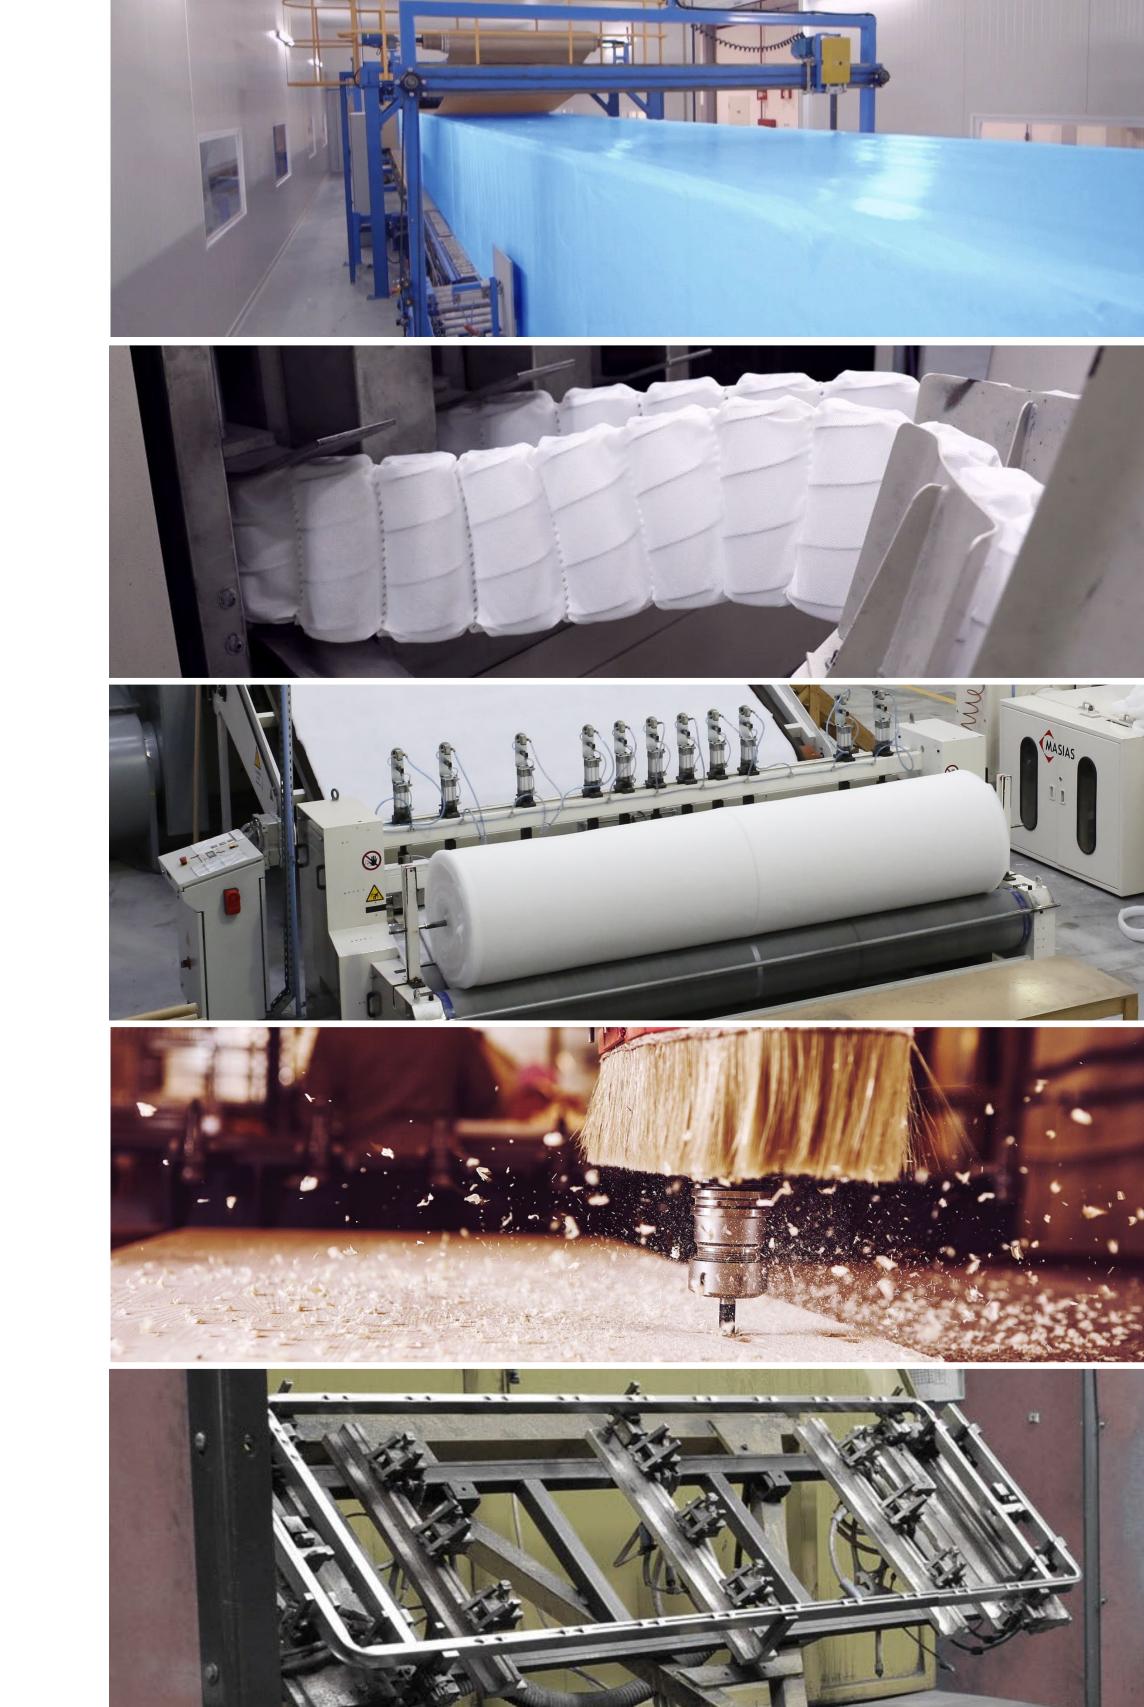

## Vertical Integration

#### Main raw materials produced internally

Polyurethane foam

Springs / pocket springs

Polyester fibers

Wood structures

Metal frames

## Capacity