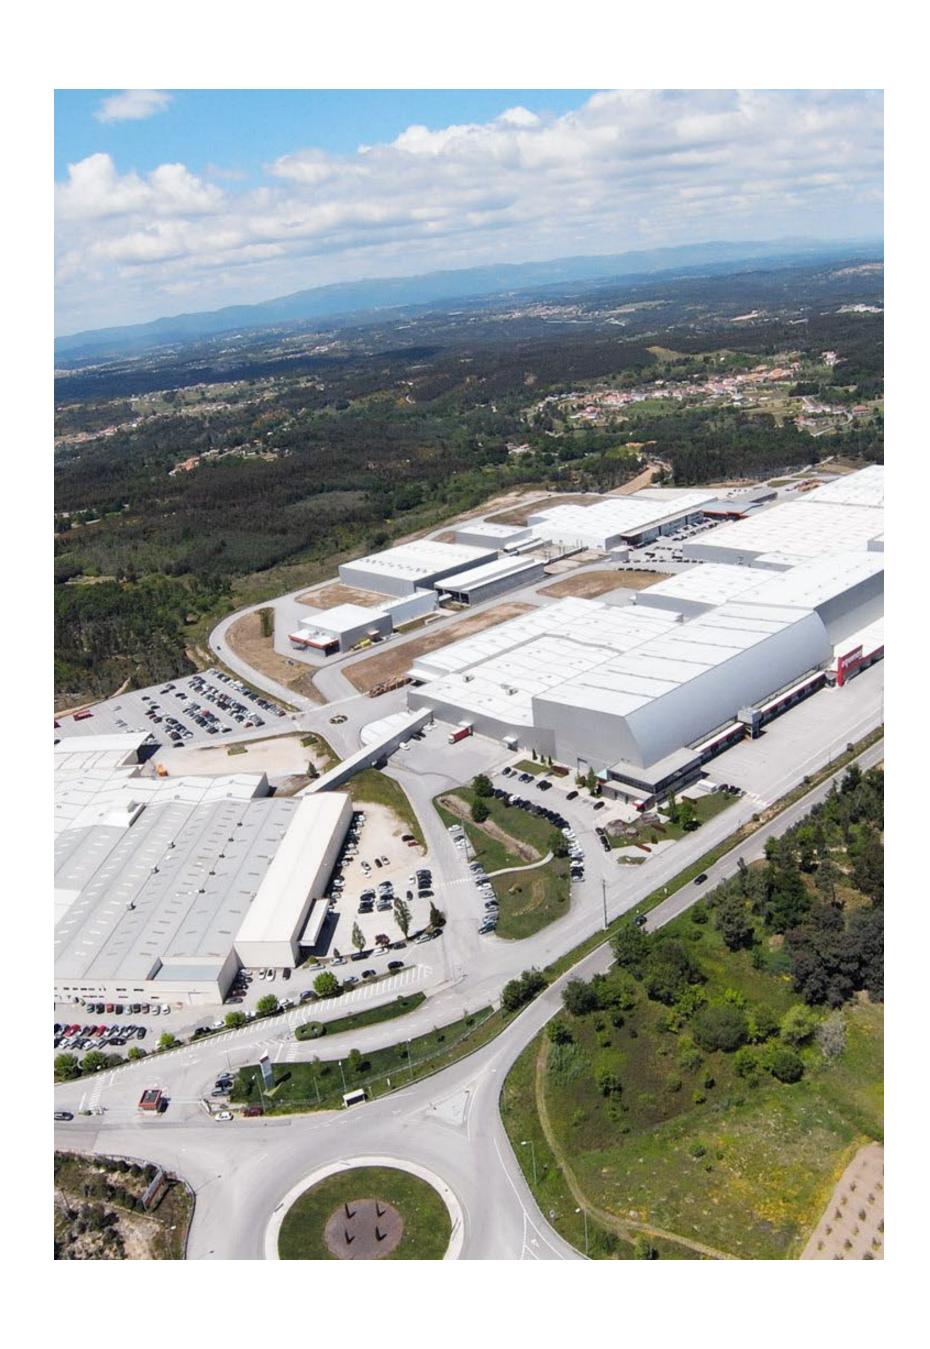

## Who we are

Leading European manufacturer of Upholstery and Bedding

20 Manufacturing plants across Europe

Offices in **Hong Kong** and **Shenzhen** 

PT Portugal

FR France

PL Poland DE

CH Germany Switzerland

## Production Covered Area

555.000 m<sup>2</sup>

6.000.000 sq.ft.

Total production area, across 20 manufacturing plants

PT FR PL DE CH AT BE NL RO
Portugal France Poland Germany Switzerland Austria Belgium Netherlands Romania